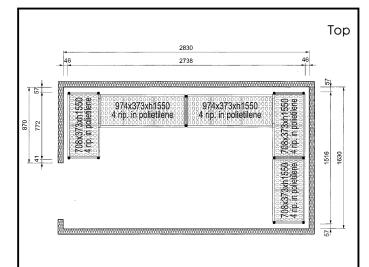

### **Key Information:**

Uprights

137094 (CRS1628) 2 External dimensions, Width: 708

External dimensions, Width: 708 mm
External dimensions, Depth: 373 mm
External dimensions, Height: 1550 mm

Max loading weight: