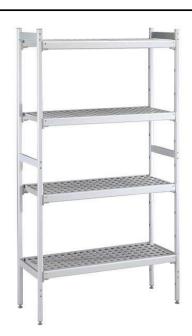

## Stainless Steel Preparation Aluminum Shelving Set for 1630x2830 mm cold rooms

| TEM #   |  |
|---------|--|
| MODEL # |  |
| NAME #  |  |
| SIS #   |  |
| AIA#    |  |

137094 (CRS1628)

Shelving Set, composed of aluminium uprights and 4 polyethylene louvered shelves, for 1630x2830 mm Cold Rooms

### Item No.

4-level shelving set. Designed for corner installation along the sides of the cold room. Louvered sectional polyethylene shelves (depth=373mm). Aluminium (20 micron) side uprights (height=1550mm). Adjustable feet.

#### Construction

- Uprights and shelf frames constructed entirely in anodized aluminium (20 micron).
- 4 tiers.
- Shelves made by section of polyethylene tablets.
- Sectional polyethylene shelves are dishwasher safe.